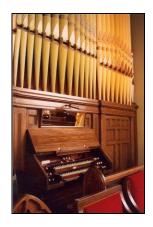

## Central Seventh-day Adventist Church 100 Sheldon Avenue S.E.

100 Sheldon Avenue S.E. Grand Rapids, MI 49503

Johnson & Sons 1894

Two Manuals, 17 Ranks

| <u>Great</u>                                       | Swell (enclosed)                                                                                                                                          | <u>Pedal</u> |
|----------------------------------------------------|-----------------------------------------------------------------------------------------------------------------------------------------------------------|--------------|
| 8 Open Diapasor                                    | 8 Open Diapason                                                                                                                                           | 16 Subbass   |
| 8 Melodia                                          | 8 Stopped Diapason                                                                                                                                        | 16 Bourdon   |
| 8 Dulciana                                         | 8 Viola                                                                                                                                                   |              |
| 4 Octave                                           | 4 Flute Harmonique                                                                                                                                        |              |
| 4 Flute d'Amour                                    | 4 Fugara                                                                                                                                                  |              |
| 2 2/3 Twelfth                                      | 2 Flautino                                                                                                                                                |              |
| 2 Fifteenth                                        | 8 Oboe/Bassoon                                                                                                                                            |              |
| 8 Trumpet                                          | Tremolo                                                                                                                                                   |              |
| Swell to Great<br>Great to Pedal<br>Swell to Pedal | Three registration aids activated by levers above pedal board:  Forte Great: Full Great Piano Great: Melodia 8' and Dulciana 8' Great to Pedal Reversible |              |
| Blower Signal<br>Pedal Check                       |                                                                                                                                                           |              |